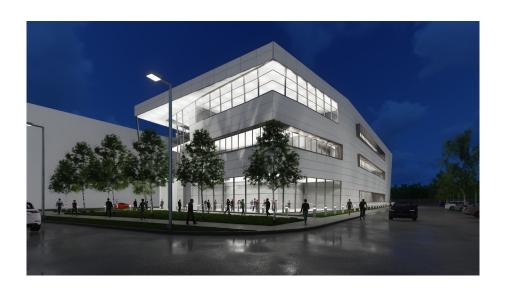

## **Data Center Building Studies**

Location: Elk Grove Village, Illinois

Credits: Arco Murray

#### Description

First building of a +354,000 square foot data center campus. This first building would be +129,000 square feet when complete and will face two prominent streets in Elk Grove Village.

Role: Concept design