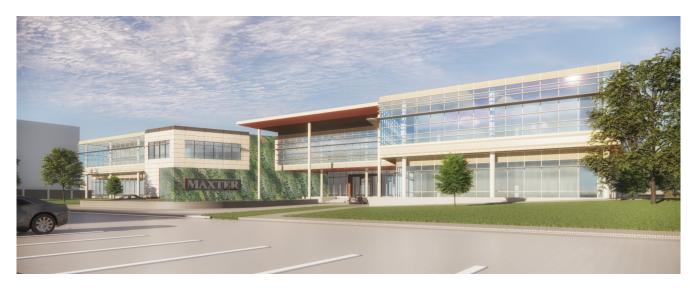

# **PPE Company**

Location: Houston, Texas

Credits: Arco Murray

## Description

2-story, +100,00 square feet headquarters for a PPE company relocating their corporate and manufacturing campus to Houston, Texas. The building will welcome users to the campus along with provide design motif to the manufacturing buildings on the campus.

**Role:** Concept design, massing study, program design.