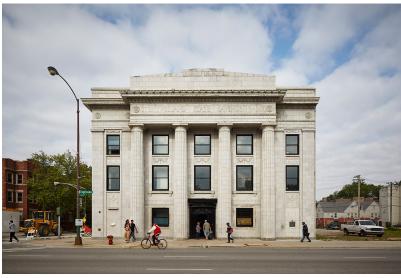

# **Stony Island Arts Bank**

Location: Chicago, IL

Credits: FitzGerald Associates

# Description

29,000 square-foot Renovation of the historic stony island saving bank into an art gallery, restaurant, and future home of the ebony magazine archive.