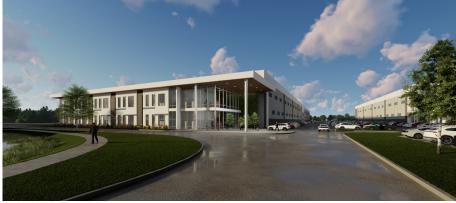

# **Steamboat Springs Art Studio and Storage**

Location: Bensenville, Illinois

Credits: Arco Murray

#### Description

Industrial campus containing +322,000 square feet of industrial building and offices. The client wanted to maximize opportunities for connecting each building to the outside. This was accomplished with covered entrances that are recessed from the main building and breaking the industrial space with clerestory windows.

Role: Concept design PAGE 10 OF 14