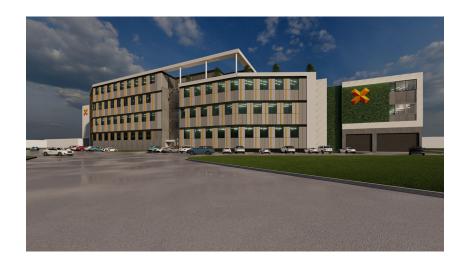

# **PPE Company**

Location: Houston, Texas

Credits: Arco Murray

## Description

2-story, +100,00 square feet headquarters for a PPE company relocating their corporate and manufacturing campus to Houston, Texas. The building will welcome users to the campus along with provide design motif to the manufacturing buildings on the campus.

**Role:** Concept design, massing study, program design.