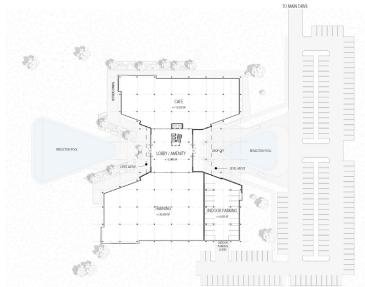

# **PPE Company**

Location: Houston, Texas

Credits: Arco Murray

## Description

2-story, +100,00 square feet headquarters for a PPE company relocating their corporate and manufacturing campus to Houston, Texas. The building will welcome users to the campus along with provide design motif to the manufacturing buildings on the campus.

**Role:** Concept design, massing study, program design.