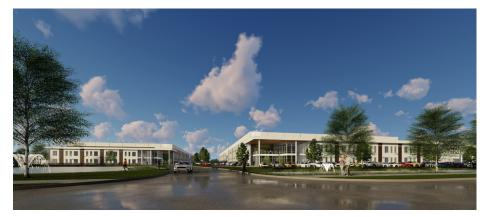

# **Steamboat Springs Art Studio and Storage**

Location: Bensenville, Illinois

Credits: Arco Murray

#### Description

Industrial campus containing +322,000 square feet of industrial building and offices. The client wanted to maximize opportunities for connecting each building to the outside. This was accomplished with covered entrances that are recessed from the main building and breaking the industrial space with clerestory windows.

Role: Concept design PAGE 10 OF 14