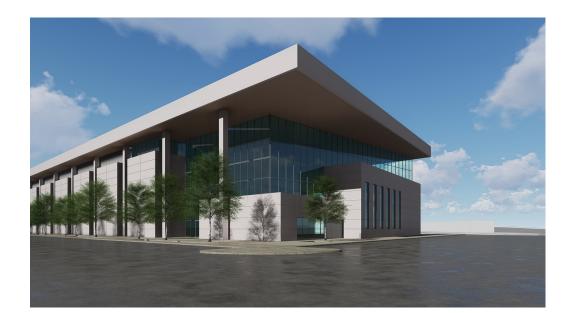

# **XSpace**

Location: Texas, USA

Credits: Arco Murray

## Description

4-story, 357,000 square feet mixed use storage, business and lifestyle building. The concept is to be able to drive a car internally to any unit and allow the owners the flexibility to occupy the space as needed. The building will include a 14,000 square foot indoor/outdoor roof top amenity.

Role: Concept design, massing study.