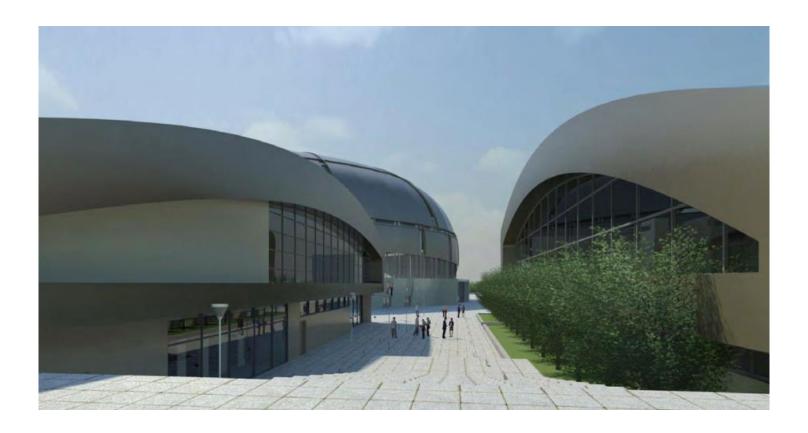

## **SPC Arena Complex**

Location: Constanta, Romania, EU

Credits: C3D Architects

#### Description

The project was development on winning proposal for an architectural design competition to provide a 10,000 spectator multipurpose sport arena on 7ha complex with pedestrian plaza landscaping and water elements.

Arena 10,500 spectators, 7,500 SM Olympic pool 2,000 spectators, 5,000 SM Gymnasium 1,000 spectators, 3,000 SM Parking Structure 2,000 vehicles, 73,000 SM Hotel 80 rooms, 6,000 SM