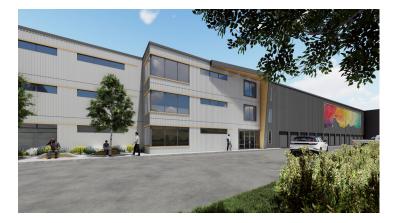

# **Steamboat Springs Art Studio and Storage**

Location: Bensenville, Illinois

Credits: Arco Murray

#### Description

Industrial campus containing +322,000 square feet of industrial building and offices. The client wanted to maximize opportunities for connecting each building to the outside. This was accomplished with covered entrances that are recessed from the main building and breaking the industrial space with clerestory windows.

Role: Concept design PAGE 10 OF 14