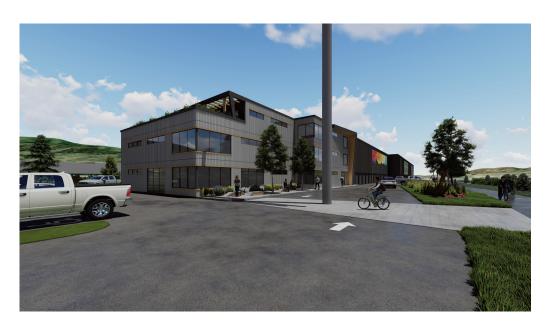

# **Industrial Proposal**

Location: Bensenville, Illinois

Credits: Arco Murray

#### Description

Industrial campus containing +322,000 square feet of industrial building and offices. The client wanted to maximize opportunities for connecting each building to the outside. This was accomplished with covered entrances that are recessed from the main building and breaking the industrial space with clerestory windows.

Role: Concept design PAGE 9 OF 14