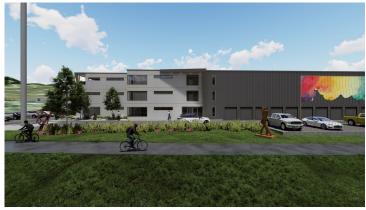

# **Industrial Proposal**

Location: Bensenville, Illinois

Credits: Arco Murray

#### Description

Industrial campus containing +322,000 square feet of industrial building and offices. The client wanted to maximize opportunities for connecting each building to the outside. This was accomplished with covered entrances that are recessed from the main building and breaking the industrial space with clerestory windows.

Role: Concept design PAGE 9 OF 14