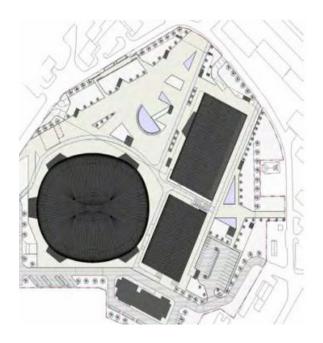

## **SPC Arena Complex**

Location: Constanta, Romania, EU

Credits: C3D Architects

#### Description

The project was development on winning proposal for an architectural design competition to provide a 10,000 spectator multipurpose sport arena on 7ha complex with pedestrian plaza landscaping and water elements.

Arena 10,500 spectators, 7,500 SM Olympic pool 2,000 spectators, 5,000 SM Gymnasium 1,000 spectators, 3,000 SM Parking Structure 2,000 vehicles, 73,000 SM Hotel 80 rooms, 6,000 SM