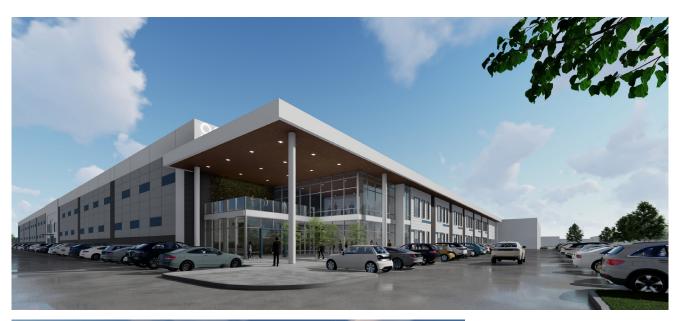

# **Industrial Proposal**

Location: Bensenville, Illinois

Credits: Arco Murray

#### Description

Industrial campus containing +322,000 square feet of industrial building and offices. The client wanted to maximize opportunities for connecting each building to the outside. This was accomplished with covered entrances that are recessed from the main building and breaking the industrial space with clerestory windows.

Role: Concept design PAGE 9 OF 14